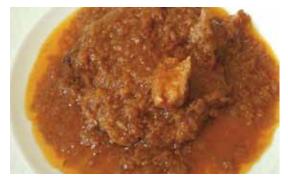

Mercato di San Lorenzo

Piazza del Mercato Centrale, 50123 Firenze FI, イタリア

そして、フィレンツエで食べた中で最もおいしかったのがコレで ある(写真2)。子牛のスネの輪切りを玉ネギやトマトなど香草で長 時間煮込んだ料理。ドウオーモ(フィレンツエの中心に位置する ドーム。)横の「イル・カミネット」というレストランで食べた(写真 3)。子牛なので肉が軟らかく、しかもそれをトロトロになるまで煮 込んである。香辛料の利いた野菜ソースに絡めて、付け合わせの 香ばしいパンといっしょにほおばれば、ン・ン~ん! 唸りたくなるほ どのオイシサ!(翌日、スパイシーな屁が出る)。そして骨ごと輪切り になっているので、その真ん中にある脛骨の骨髄をスプーンです くって食べると、3系統の血球と脂肪髄のミックスした味はまさに 『肉を喰らってる~!』という禁断の味わい。心がとろける。グビリ!と 赤ワインで流し込んで振り返れば、煉瓦色のドウオーモの屋根が 見える(写真4)。涼やかな秋の風が吹く屋外のレストラン。なんて 幸せな時間なんだろう!

イル・カミネット

 Via Della Montagnola, 52, 50027 Greve in Chianti FI,Firenze

 営業時間
 木曜-月曜は12:00-14:30、19:00-22:30

 水曜は19:00-22:30
 水曜は19:00-22:30

 tel: +39 0558 588 909
 HP http://www.ilcaminettodelchianti.com/

写真1:モツハン