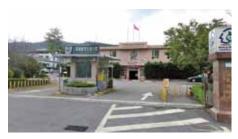

## ■三軍總醫院北投分院の施設

新北投駅を起点とする坂道をグングン登って行く。坂が漸 くその急勾配を弛めようとする頃に病院の正門が見えてきた (写真1、2)。

写真1:正門風景。「24小時 精神科 緊急醫療」との看板が目 立つ。精神科単科の病院だ。「大台北地區精神科緊急聯 絡中心(緊急連絡センター)」の文字も書かれてある。

金城大学 社会福祉学部 社会福祉学科 教授 福永 肇 Hajime Fukunaga

写真2: 正門より病院内を臨む。軍隊病院であるので内心構えて いたが、門には銃を肩に掛けた衛兵は立っていなかった 軍服を着た職員の姿も見かけなかった。正面の建物が行 政大樓(=管理棟)、左上奥の白い建物がメインの病棟 になる醫療大樓。門の表札の文字は病院名ではなく、住 所の「新民路60號」であるのが面白い。