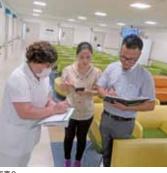

このたびHICの医療通訳ボランティアへの登録予定者を対象としたシミュ レーション研修を当院において8月1日、8月8日の二日間行いましたのでご報告い たします。

参加者は様々な言語の通訳者であり、8月1日が英語4名、中国語2名、ベトナム語2名、ポルトガル語2名の計10名、8月8日は英語4人、中国語4人、ポルトガル語2人の計10名が参加しました。

院内でのブリーフィングの後、模擬患者と医療通訳にわかれて、実際の患者 さんの受診を想定したシミュレーションを行いました。まずは総合受付での初診 受付、内科受付での受付(写真①)を行いました。ここでは多くの医療通訳者が 会話での通訳には問題がなくとも、日本語で書かれた問診票の解読には難決す ることが判明しました。続いて模擬診察を行いました(写真②)。その後看護師か らの検査説明(写真③)をうけ、採血、CT検査と実際の検査回りを行いました。そ して医師からの検査結果および病状説明、薬の受け取り、会計までを終えてシ ミュレーション終了となりました。