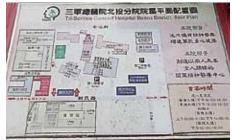

#### 写真3:病院建物配置図。

敷地内にあった建物配置図(写真3)を見ながらこの病 院の建物配置を案内したい。中央左下の紺色部分が正 門。正門から道路(新民路)を挟んだ下側に第7、8、9病房 (写真4)がある。正門の左側に「温泉治療區」があり、温泉 療法が実施されている。左上にメインの病棟の「醫療大 樓」。正門の上側に事務棟の「行政大樓」と食堂(餐廰)、 売店・カフェがあった。食堂とカフェの間に「體適能訓練中 心(リハビリテーションセンター)」が配置される。正門入って 右側上に「軍陣医療大樓及国軍自殺防治中心(軍専用病 棟と軍自殺予防治療センター)」。配置図の右上は女性看 護師宿舎(「護士宿舎」)と「勤務區隊」の建物。そして、敷 地中央やや右側上で変形T字型をした建物が前回紹介し た「衛戍醫院北投分院」の医蹟であった。