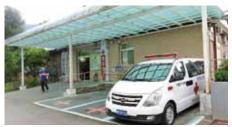

写真5:行政大樓(=管理棟)。三軍(陸・空・海)は"Tri-Service"と英 訳されている。軍事は公共サービスであることを知った。掲揚 旗は中華民國の国旗(青天白日満地紅旗)。

写真6:精神科の急診。救急車を停めるパーキングの「↓」表示に視線 が吸い寄せられた。すぐれた発想だ。台湾人はすごい、救急車 はこの病院の車両で、ヒョンデ(現代、ヒュンダイ)自動車製 屋根のライトが小さくてかわいらしい、後ろの建物には急診 室、薬局、検査室、休憩室、薬事科、医事課が入居している。