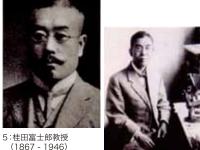

この日本住血吸虫を発見したのは、桂田富三郎という人物(図5)、岡山医 学専門学校(今の岡山大学医学部)の病理学教授である。彼は、同じく流行 地であった山梨を訪れ、そこで開業医の傍ら日本住血吸虫症の研究をして いた医師・三神三郎の飼い猫「姫」を解剖、門脈内から新種の寄生虫を発見 した。それが日本住血吸虫であった。

日本住血吸虫というが、これはべつに日本固有の寄生虫というわけでは ない。日本住血吸虫は、中国、フィリピン、インドネシアなど、東アジアに広く 生息している。日本人が研究し発見したため、日本の名前が付いているの である。

虫体は見つかったものの、この寄生虫がなぜ日本の限られた土地にしか 流行しないのかが解らなかった。それを解明したのが、九州帝国大学教授・ 宮入慶ノ助である(図6)。水中に放出された虫卵から孵化したミラシジウム と呼ばれる幼虫には、皮膚を食い破る能力はない。それが皮膚侵入能力を 有するには、シッポが二股に分かれたセルカリアと呼ばれる二次幼虫にまで 育つ必要がある。宮入はきっとそれを育む中間宿主があるのだろうと考えた。 それが淡水に棲む小さな巻き貝・ミヤイリガイであった(図7)。カワニナに似 ているが、カワニナは螺旋の数が4つ。ミヤイリガイは7つ(そのため岡山地 方にはナナマキという俗称もあるらしい。)。いずれにしろ、この貝の中でしか 日本住血吸虫は育たない。そして、このミヤイリガイの生息地が、筑後川流域、 片山地区、甲府盆地という限られた土地だったというわけである。宮入教授 自身はこの貝にカタヤマガイという名称を提唱したが、彼の功績をたたえて ミヤイリガイの名称が一般的となった。