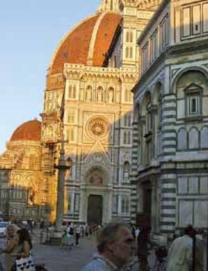

Mercato di San Lorenzo

Piazza del Mercato Centrale, 50123 Firenze FI, イタリア

そして、フィレンツエで食べた中で最もおいしかったのがコレで ある(写真2)。子牛のスネの輪切りを玉ネギやトマトなど香草で長 時間煮込んだ料理。ドウオーモ(フィレンツエの中心に位置する ドーム。)横の「イル・カミネット」というレストランで食べた(写真 3)。子牛なので肉が軟らかく、しかもそれをトロトロになるまで煮 込んである。香辛料の利いた野菜ソースに絡めて、付け合わせの 香ばしいパンといっしょにほおばれば、ン・ン~ん! 唸りたくなるほ どのオイシサ!(翌日、スパイシーな屁が出る)。そして骨ごと輪切り になっているので、その真ん中にある脛骨の骨髄をスプーンです くって食べると、3系統の血球と脂肪髄のミックスした味はまさに 『肉を喰らってる~!』という禁断の味わい。心がとろける。グビリ!と 赤ワインで流し込んで振り返れば、煉瓦色のドウオーモの屋根が 見える(写真4)。涼やかな秋の風が吹く屋外のレストラン。なんて 幸せな時間なんだろう!