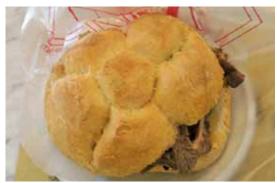

イタリアのフィレンチェは欧州の古都。古い建造物や、絵画彫刻、 工芸品など、芸術の都として有名だが、食い物も旨い! 今回はその 中から2品紹介したい。

ひとつはパニーノ。これは、歩きながらでも食べられるファスト フード。いろんな具材をパンではさんだハンバーガーである。その 中でも豚の腸管をはさんだ "Panino con Lempredotto" とい うのが、ガイドブックで美味しいと紹介してあったので、新市場内の 屋台で食ってみた。

ナルホドなかなかウマかった! 塩と唐辛子でトロトロになるまで 煮込んだ豚のモツを、パンにはさんだものである(写真1)。1個3 ユーロ、420円くらい。具はモツのみで、野菜などは入っていな い。でも、臓物臭さはほとんどない。腸の脂がパンに浸みて、そこ が旨い(アゴ突き出して食べないと、肉汁でシャツが汚れる)。久留 米の医大通りに大竹という焼き鳥屋があるんだけど(マイナーな 情報ですみません!)、そこのダルム(腸管)の串をもっと柔らかく ジューシーにして、パンに挟んだ感じである。