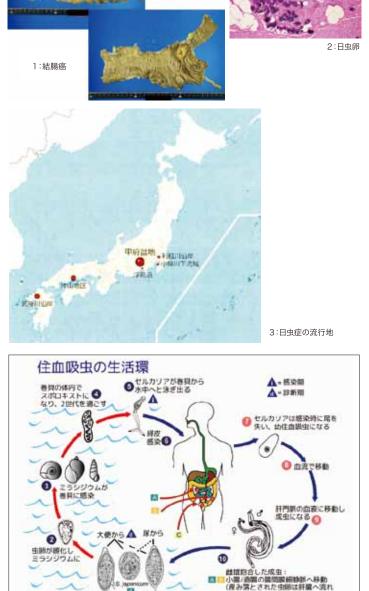

## 福山と日本住血吸虫症

日本住血吸虫症という病気がある。寄生虫が肝門脈に卵を産んで、それが 原因で肝硬変になり、腹水が溜まってお腹がパンパンにふくれる病気である。

私が福山に来てほどなく、腸管壁に日本住血吸虫卵が多数見られる大腸 癌の症例に遭遇した(図1,2)。これを見て僕は『ハハア、この人は九州の人 だな』と思った。というのも私の郷里、・久留米市は日虫症の流行地であり、 このような症例は数多く見て来たからである。福山は工業都市、北九州で炭 鉱が不況に陥ったとき、多くの労働者がここ福山に移って来たと聞く(おか げで、福山では九州弁丸出しでも、何の不自由なく意思疎通ができる!)。この 日本住血吸虫症の患者は、だから九州から移って来た人なんだろうな、と私 は考えたのである。

ところが、この人は九州の人ではなかった。地元、生粋の福山市民だった のである。図3を見ていただきたい。福山のすぐお隣、広島の片山地区も日本 住血吸虫症の日本の3大流行地のひとつだったのである。

日本住血吸虫症というのはその名の通り、寄生虫が血管の中に巣くう病 気である。

だから、回虫や蟯虫のように、虫下しを飲んで虫を駆除するというわけに は行かない。恐ろしいことに、この寄生虫は、水中に存在する幼虫が皮膚を 食い破ってヒトの体内に侵入するのである。そのため田んぼや溝に素足で入 ることで容易に感染する(図4)。先ほど言ったように、最終的には肝硬変、そ れに続発する肝癌、食道静脈瘤の破裂などによって、死に至るのである。筑 後川流域、片山地区、甲府盆地などに流行地が限られていたため、昔は原因 不明の風土病として恐れられていた。「甲府女を嫁にもらうな!」というふうに。

この日本住血吸虫を発見したのは、桂田富三郎という人物(図5)、岡山医 学専門学校(今の岡山大学医学部)の病理学教授である。彼は、同じく流行 地であった山梨を訪れ、そこで開業医の傍ら日本住血吸虫症の研究をして いた医師・三神三郎の飼い猫「姫」を解剖、門脈内から新種の寄生虫を発見 した。それが日本住血吸虫であった。

日本住血吸虫というが、これはべつに日本固有の寄生虫というわけでは ない。日本住血吸虫は、中国、フィリピン、インドネシアなど、東アジアに広く 生息している。日本人が研究し発見したため、日本の名前が付いているの である。

虫体は見つかったものの、この寄生虫がなぜ日本の限られた土地にしか 流行しないのかが解らなかった。それを解明したのが、九州帝国大学教授・ 宮入慶ノ助である(図6)。水中に放出された虫卵から孵化したミラシジウム と呼ばれる幼虫には、皮膚を食い破る能力はない。それが皮膚侵入能力を 有するには、シッポが二股に分かれたセルカリアと呼ばれる二次幼虫にまで 育つ必要がある。宮入はきっとそれを育む中間宿主があるのだろうと考えた。 それが淡水に棲む小さな巻き貝・ミヤイリガイであった(図7)。カワニナに似 ているが、カワニナは螺旋の数が4つ。ミヤイリガイは7つ(そのため岡山地 方にはナナマキという俗称もあるらしい。)。いずれにしろ、この貝の中でしか 日本住血吸虫は育たない。そして、このミヤイリガイの生息地が、筑後川流域、 片山地区、甲府盆地という限られた土地だったというわけである。宮入教授 自身はこの貝にカタヤマガイという名称を提唱したが、彼の功績をたたえて ミヤイリガイの名称が一般的となった。

原因が解ったことで日虫症の対策が始まった。それは住血吸虫自体への攻 撃ではなく、中間宿主であるミヤイリガイを撲滅することであった。それが成 功し、日本国内では昭和53年以降、新たな患者は出ていない。だから安心し ていただきたい。でも、中国や東南アジアでは、今もなお流行しているのであ る。格安海外ツアーとしてアジアに出かける若者も少なくないと思う。暑いか らといって安易に淡水で水浴びなんかしない方が安全である。