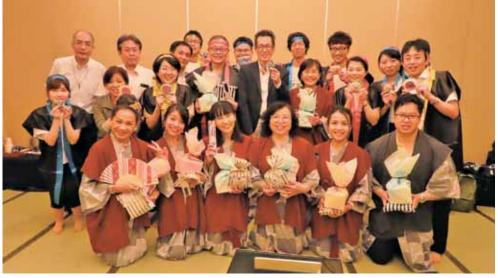

## 写真]

ラジャビチ病院スタッフの来福に合わせて、 鞆の浦ホテル鴎風亭にて行われたレセプショ ンに訪タイメンバーの一員として参加させて いただきましたので報告させて頂きます。

ラジャビチ病院からはThiti先生をはじめと した計8名、当院からは稲垣院長、梶川臨床研究 部長、大塚胃腸・内視鏡医長、斎藤感染症内科医 長、岡本看護部長、堀井国際支援部長を団長と した訪タイメンバー(堀井先生、知光先生、落合 看護師、牧薬剤師、足立放射線技師、古川検査技 師、原田作業療法士、堺本庶務係、小川臨床工学

技士)を加えた計14名が参加しました。

ガラス窓いっぱいに広がるオーシャン ビューの中、梶川臨床研究部長の司会進行のも と、稲垣院長の挨拶に続き、Thiti先生の乾杯発 声により宴ははじまりました(写真1~3)。鴎 風亭の会席料理をいただきながら、各々で会話 を楽しみながら親睦を深め、楽しい時間を過ご すことができました。

臨床研究部より、レセプションを盛り上げる ため訪タイメンバーで出し物をして欲しいと 相談を受け、メンバーで相談した結果、ソーラ