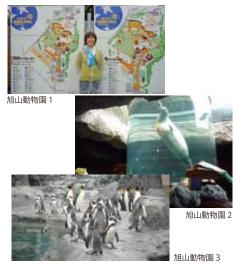

### 【旭山動物園】

当時も今も大人気の動物園です。動物園その ものはこぢんまりした構造なんですが、駐車場 が半端ない広さなんですよ。動物園より広い敷 地にびっくりしました。そして、人の多さにも。そ れでも、案内が上手なのかルートが良く出来て いるのか案外ストレス無く見学できました。な お、同日は雨でカッパを着て見学しましたが、ホ ント楽しかったです。広い敷地じゃないのです が、全部見てたら半日は必要ですよ。

あっ、そうそう、旭山動物園の何がすごいっ

て、何処のエリアも子供や障害者の見学スペースが確保され飼育員の方がそこに誘導してくれるので、みんなが安心・安全に見学できることですね。これ子供連れには非常に助かります。(他の動物園は殆どが見学者任せですから)

【お薦めの宿:森のふくろう】 最初の北海道ツーリングで一番良かった宿が 『森のふくろう』です。

今では、「2018じゃらんOFTHEYEAR泊まって 良かった宿大賞総合一位の宿」として有名になっ たようですが、当時からサービス満点、料理も満 点でした。当初、糠平湖にある旧タウシュベツ川 橋梁を見たくて予約したんですが、湖の水量が増 える秋には水没してしまうって事を現地(森のふ くろう)で知りました。一番見たかったモノでし たので、それはもう落ち込みましたよ。でも、美味 しい料理とスタッフに癒やされ翌日は元気に旅 立つことが出来ました。バイクもガレージに入れ ることが出来たので、余分な荷物を下ろさずに済 んだことは幸いでした。その後、気に入って何度 か宿泊させて頂いています。