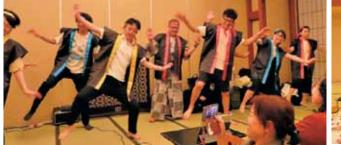

# The 30th Annual Academic Meeting of Rajavithi Hospital **友好記念講演会**

当院の出し物は今回の団長であった国際 支援部堀井部長をはじめとする9名による ユニホームもそろえたソーラン節でした。 一回しか合同練習ができなかったとは思え ないリズムにあった躍動感あふれる豪快な 踊りを披露しました。

やんやの喝采の後、今回はタイチームも 民族舞踊を旅館の浴衣姿で披露されまし た。ゆったりとした優雅なリズムで王朝文 化を忍ばせる風情のある踊りでした。本来 ならタイの民族衣装でしたかったのですが とおっしゃりながら息の合った踊りを披露 されていました。最後は参加者全員での 「昴」日本語バージョンの合唱となりまし た。聞けばタイでは日本のアニメが大好評 で日本語主題歌には皆さん幼児のころから 親しんでいるとの由、会場の片隅でドラえ もんやアンパンマンの主題歌を歌われる方 もおられました。