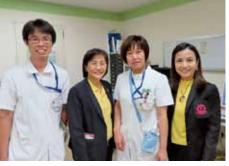

# 医療通訳ボランティアを対象とした シミュレーション研修のご報告

堀井 城一朗

福山市内に暮らしている外国人は現在約9800人で、毎年増加傾向にあることから当院は外国人患者受け入れ体制の整備をすすめております。

2018年より広島県内において、外国人住民等が安心して医療・保険サービスを受けられるとともに、県内の医療機関・保健機関が円滑に診療・検診のできる体制を整備することを目的として、公益法人ひろしま国際センター(HIC)が医療通訳ボランティアを派遣する事業を行っています。2019年9月より福山市も医療通訳ボランティア派遣区域となる予定であり、当院においても医療通訳ボランティアの導入を検討しています。

このたびHICの医療通訳ボランティアへの登録予定者を対象としたシミュ レーション研修を当院において8月1日、8月8日の二日間行いましたのでご報告い たします。

参加者は様々な言語の通訳者であり、8月1日が英語4名、中国語2名、ベトナム語2名、ポルトガル語2名の計10名、8月8日は英語4人、中国語4人、ポルトガル語2人の計10名が参加しました。

院内でのブリーフィングの後、模擬患者と医療通訳にわかれて、実際の患者 さんの受診を想定したシミュレーションを行いました。まずは総合受付での初診 受付、内科受付での受付(写真①)を行いました。ここでは多くの医療通訳者が 会話での通訳には問題がなくとも、日本語で書かれた問診票の解読には難決す ることが判明しました。続いて模擬診察を行いました(写真②)。その後看護師か らの検査説明(写真③)をうけ、採血、CT検査と実際の検査回りを行いました。そ して医師からの検査結果および病状説明、薬の受け取り、会計までを終えてシ ミュレーション終了となりました。