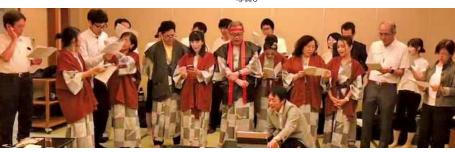

## 写真]

ラジャビチ病院スタッフの来福に合わせて、 鞆の浦ホテル鴎風亭にて行われたレセプショ ンに訪タイメンバーの一員として参加させて いただきましたので報告させて頂きます。

ラジャビチ病院からはThiti先生をはじめと した計8名、当院からは稲垣院長、梶川臨床研究 部長、大塚胃腸・内視鏡医長、斎藤感染症内科医 長、岡本看護部長、堀井国際支援部長を団長と した訪タイメンバー(堀井先生、知光先生、落合 看護師、牧薬剤師、足立放射線技師、古川検査技 師、原田作業療法士、堺本庶務係、小川臨床工学

技士)を加えた計14名が参加しました。

ガラス窓いっぱいに広がるオーシャン ビューの中、梶川臨床研究部長の司会進行のも と、稲垣院長の挨拶に続き、Thiti先生の乾杯発 声により宴ははじまりました(写真1~3)。鴎 風亭の会席料理をいただきながら、各々で会話 を楽しみながら親睦を深め、楽しい時間を過ご すことができました。

臨床研究部より、レセプションを盛り上げる ため訪タイメンバーで出し物をして欲しいと 相談を受け、メンバーで相談した結果、ソーラ

と見ることできます。一生懸命な姿が画面越し にも伝わり、なかなか面白い動画になっていま す(写真4)。

舞踊を披露していただき会は盛大な盛り上が りをみせました(写真5)。また、Thiti先生 がカ ラオケ好きということを訪タイ時にリサーチ 済だったので、カラオケを準備し、Thiti先生に 病院、医療センタースタッフ全員で谷村新司の 『昴』を歌いました(写真6~7)。歌詞カードを 堺本さんに作っていただいていたので全員で