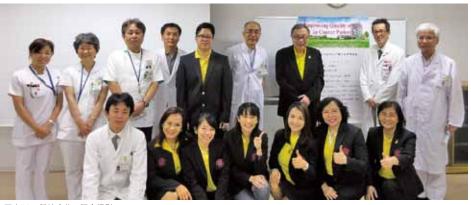

# 医療通訳ボランティアを対象とした シミュレーション研修のご報告

堀井 城一朗

福山市内に暮らしている外国人は現在約9800人で、毎年増加傾向にあることから当院は外国人患者受け入れ体制の整備をすすめております。

2018年より広島県内において、外国人住民等が安心して医療・保険サービスを受けられるとともに、県内の医療機関・保健機関が円滑に診療・検診のできる体制を整備することを目的として、公益法人ひろしま国際センター(HIC)が医療通訳ボランティアを派遣する事業を行っています。2019年9月より福山市も医療通訳ボランティア派遣区域となる予定であり、当院においても医療通訳ボランティアの導入を検討しています。

このたびHICの医療通訳ボランティアへの登録予定者を対象としたシミュ レーション研修を当院において8月1日、8月8日の二日間行いましたのでご報告い たします。

参加者は様々な言語の通訳者であり、8月1日が英語4名、中国語2名、ベトナム語2名、ポルトガル語2名の計10名、8月8日は英語4人、中国語4人、ポルトガル語2人の計10名が参加しました。

院内でのブリーフィングの後、模擬患者と医療通訳にわかれて、実際の患者 さんの受診を想定したシミュレーションを行いました。まずは総合受付での初診 受付、内科受付での受付(写真①)を行いました。ここでは多くの医療通訳者が 会話での通訳には問題がなくとも、日本語で書かれた問診票の解読には難決す ることが判明しました。続いて模擬診察を行いました(写真②)。その後看護師か らの検査説明(写真③)をうけ、採血、CT検査と実際の検査回りを行いました。そ して医師からの検査結果および病状説明、薬の受け取り、会計までを終えてシ ミュレーション終了となりました。