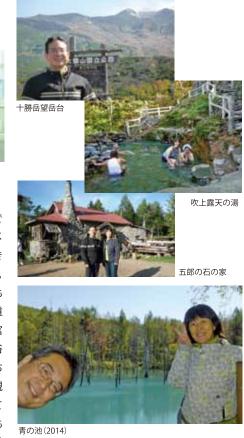

### 【富良野は見所いっぱい】

網走刑務所2

富良野を一日で見て回ることは難しいです。 先ず定番の「美瑛の丘」は絶対外せない場所で す。季節を選べば絶景を楽しめるし、ケンとメ リーの木やセブンスターの木などCMに出てき た景色も私ら世代には定番中の定番ですよね。 マニアックな所ではジェットコースターの道も 面白い。時間が許せば、十勝岳望岳台にも寄り道 したいところかな。途中には、「北の国から」で宮 沢りえが入浴したことで一躍有名になった混浴 無料露天風呂「吹き上げの湯」もあります。私たち は、平日に寄ったので空いてましたが、土日は観 光客だらけだと一緒に入ったお姉さんが教えて くれました。時間があれば、「五郎の石の家」も 廻ってみたいところですが、一日ではかなり厳 しいでしょう。

富良野の朝

この頃(2009年)はあまり有名じゃなかった 『美瑛 青い池』(私たちは6回目の北海道ツーリ ングでようやく制覇)も直ぐ近くですし、富良野 は観光地だらけです。

美玲の丘

ケンとメリーの木

ジェットコースターの道

あっ、そうそう、旭山動物園の何がすごいっ

て、何処のエリアも子供や障害者の見学スペースが確保され飼育員の方がそこに誘導してくれるので、みんなが安心・安全に見学できることですね。これ子供連れには非常に助かります。(他の動物園は殆どが見学者任せですから)

【お薦めの宿:森のふくろう】 最初の北海道ツーリングで一番良かった宿が 『森のふくろう』です。

今では、「2018じゃらんOFTHEYEAR泊まって 良かった宿大賞総合一位の宿」として有名になっ たようですが、当時からサービス満点、料理も満 点でした。当初、糠平湖にある旧タウシュベツ川 橋梁を見たくて予約したんですが、湖の水量が増 える秋には水没してしまうって事を現地(森のふ くろう)で知りました。一番見たかったモノでし たので、それはもう落ち込みましたよ。でも、美味 しい料理とスタッフに癒やされ翌日は元気に旅 立つことが出来ました。バイクもガレージに入れ ることが出来たので、余分な荷物を下ろさずに済 んだことは幸いでした。その後、気に入って何度 か宿泊させて頂いています。