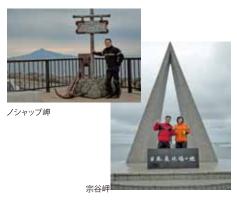

フェリー(もうすぐ小樽)

【ノシャップ岬と宗谷岬】 初めての北海道の思い出と言えば、ノシャップ

岬と宗谷岬です。

北海道ツーリング最初の目的地(途中も色々 寄ったけど)は重要です。色々と悩んだ末にド定 番ですが「宗谷岬」を選びました。「ちっ、ド素人 が!」と言われそうですが、岬好きのマサカツく んがどうしても最初に行ってみたかった場所な んです。そして、その隣にあるノシャップ(野寒 布)岬も。(北海道最東端にあるノサップ(納沙布) 岬とは違います。)

宗谷岬も良かったけど、ノシャップ岬から見る 利尻島は格別でした。でも、一番感動したのは、廻 りに何もないオロロン街道130Kmの直線を走っ ている時、『あぁ、北海道に来たんだなぁ~』と本 当の意味で実感したときですね。(オロロン街道 良いですよ~)

注:足の短いバイクは、オロロン街道に入る前 に給油を怠るとJAFのご厄介になります。

オロロン街道