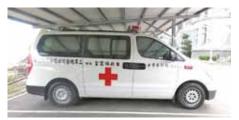

写真7:精神科病院の救急車。写真6とは別の車両。

日本では「救急車=119番消防署」であり、病院保有の救急 車は一般的ではない。台湾のこの病院では病院保有の救急 車を少なくとも写真6と7の2台は見た。また外部の救急車も来 ていた。「北投に旧日本陸軍の病院跡がある」と教えてくれた 友人は、台湾の新北市の消防士で、「急性の精神患者をとき どき救急車でこの軍病院に搬送する」そうだ。精神科救急搬 送は多いのだろうか(分からない)。台湾で見た救急車の車 体の多くには、寄贈者の名前が掲示されていた。台湾では篤 志が病院へ救急車を寄贈する独特の文化があることに気が 付いた。立派な行いだ。写真7の救急車のボディには「楊新告 居士(=先生)記念、台北保霞宮 捐贈(=寄贈)」と書かれ てある。台湾独特のこの病院文化はとても興味深く、いつか詳 しく紹介したい。